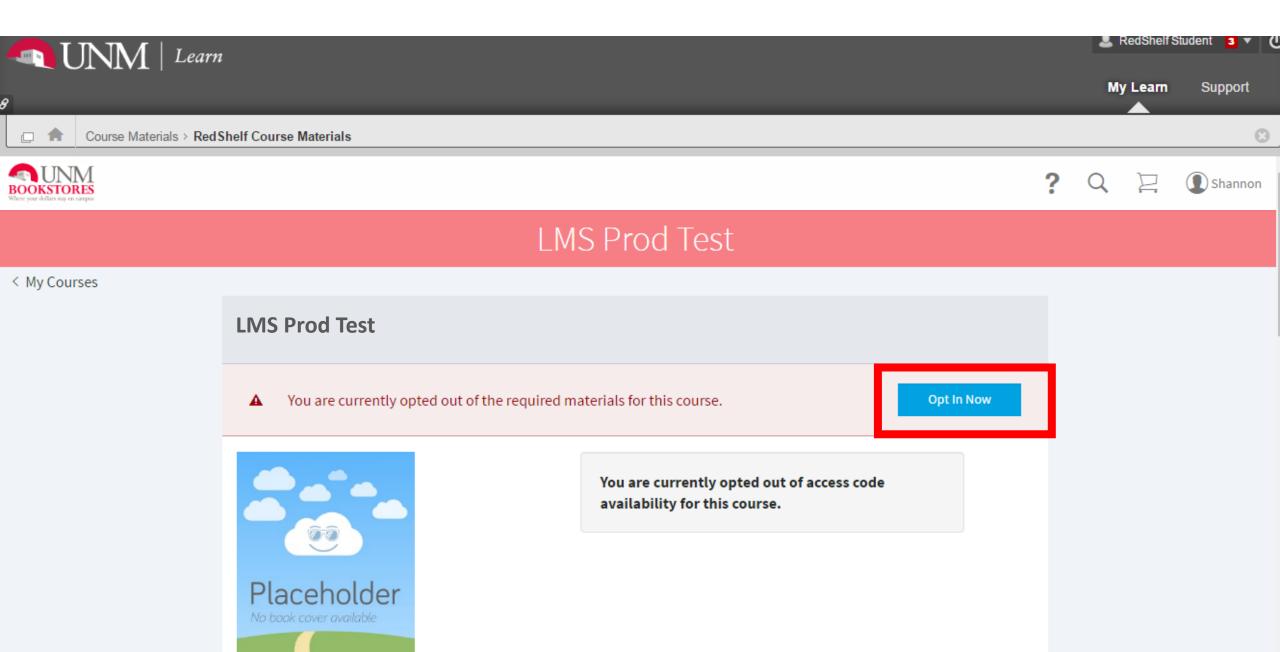

To opt back in click the "Opt in Now" button. You will have until 9/8/17 to opt back in.