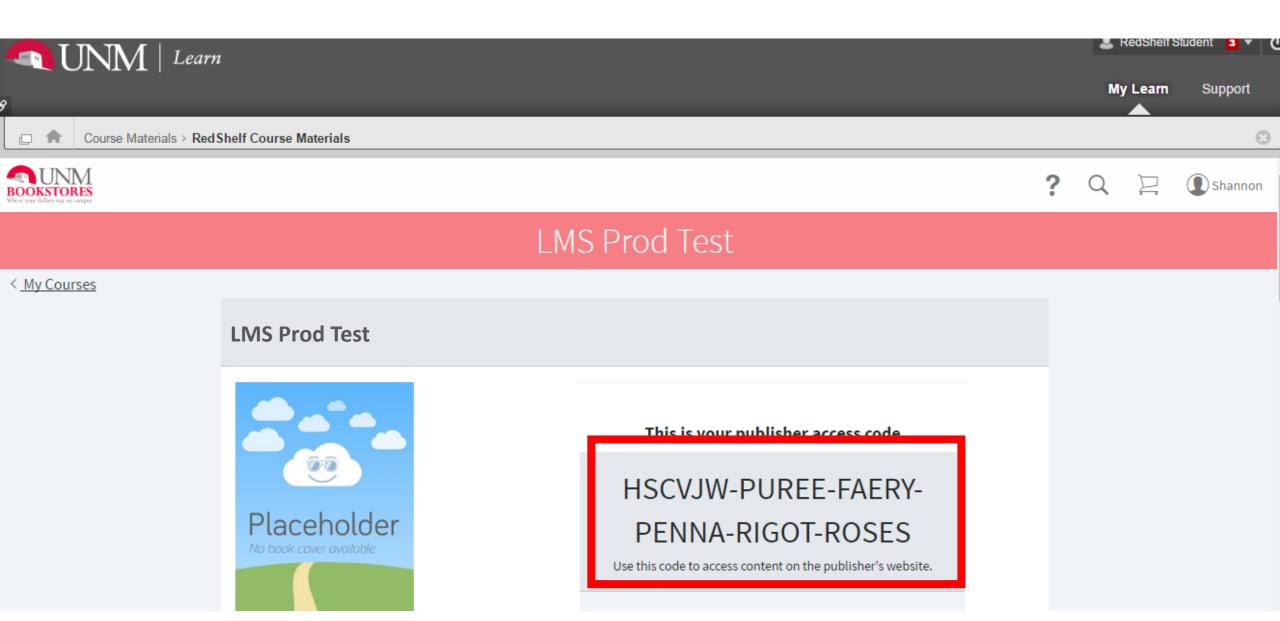

To access your course materials copy the code and follow the instructions posted below.

If you decide to opt-out of this program, scroll to the bottom of the page.

Click the grey "I want to opt out..." button.